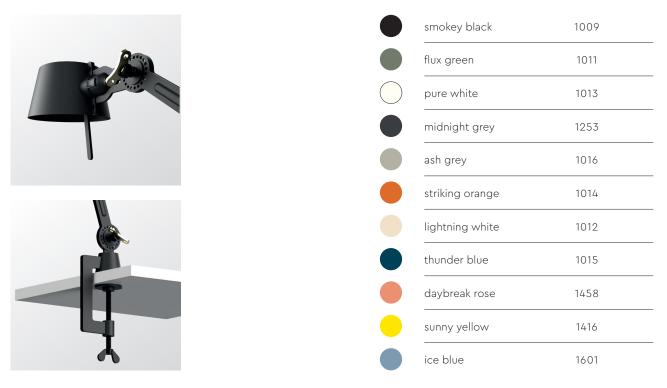

## BOLT desk 2 arm clamp

Design by Anton de Groof, 2013

Starting point for the products of Tonone is the passion for traditional mechanics. The first product line that resulted from this fascination is the lamp series 'Bolt'. Key element in this industrial series is the joint construction that can be adjusted with a wingnut-shaped tool. Besides being a functional tool, this wingnut is integrated in the design of the lamp itself as a distinctive visual element. The Bolt collection is available in 29 different models and in 11 colors.