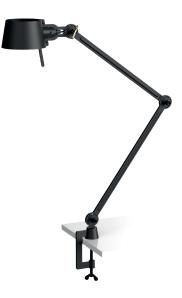

## BOLT desk 2 arm clamp

Design by Anton de Groof, 2013

Starting point for the products of Tonone is the passion for traditional mechanics. The first product line that resulted from this fascination is the lamp series 'Bolt'. Key element in this industrial series is the joint construction that can be adjusted with a wingnut-shaped tool. Besides being a functional tool, this wingnut is integrated in the design of the lamp itself as a distinctive visual element. The Bolt collection is available in 29 different models and in 11 colors.

| Туре        | Desk lamp                    |                                       |
|-------------|------------------------------|---------------------------------------|
| Environment | Indoor                       |                                       |
| Material    | Steel & aluminum             |                                       |
| Wingnut     | Wingnut Solid Brass included | 97                                    |
| Cord length | 2900 mm                      |                                       |
| Weight      | 2,5 kg                       |                                       |
| Voltage     | 220-240 V                    |                                       |
| Max Watt    | 60 Watt                      | Y@                                    |
| Socket      | E27                          |                                       |
| IP          | 20                           |                                       |
| Lightsource | Lightsource not included     | S S S S S S S S S S S S S S S S S S S |
| Packaging   |                              |                                       |
| Weight      | 4,5 kg                       |                                       |
| Length      | 75 cm                        |                                       |
| Width       | 47 cm                        |                                       |
| Height      | 18 cm                        |                                       |
|             |                              | 142 I 142                             |