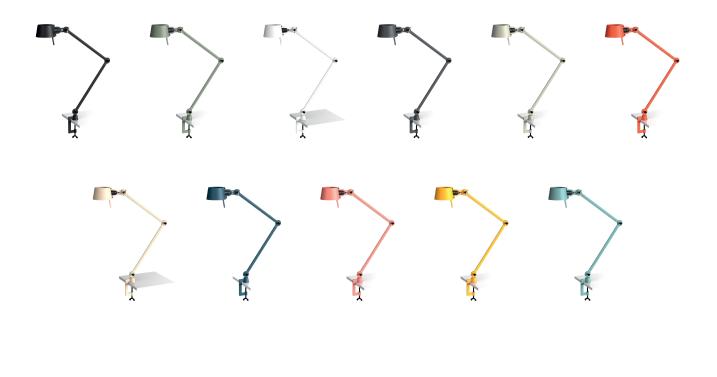

## BOLT desk 2 arm clamp

Design by Anton de Groof, 2013

Starting point for the products of Tonone is the passion for traditional mechanics. The first product line that resulted from this fascination is the lamp series 'Bolt'. Key element in this industrial series is the joint construction that can be adjusted with a wingnut-shaped tool. Besides being a functional tool, this wingnut is integrated in the design of the lamp itself as a distinctive visual element. The Bolt collection is available in 29 different models and in 11 colors.