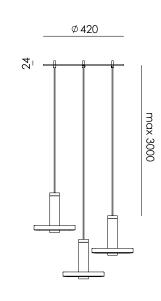

## ΤΟΝΟΝΕ

technical specifications

Design by Anton de Groof, 2018

The Beads collection is designed to fit in every environment. With its 360° dimmable led range, Beads is a solution for every situation. The lightweight Beads lamp is equipped with a high-quality integrated LED light source. Beads 3 in circle is a set of 3 Beads pendants with a round frame of black powder-coated aluminium. The Beads are adjustable to the desired height. Beads is dimmable through an external LED dimmer (not included). The temperature of the light ranges from 2100K to 3000K (dim to warm).

42 cm

Height

technical specifications

Article number

3030