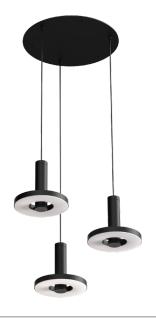

## ΤΟΝΟΝΕ

technical specifications

Design by Anton de Groof, 2018

The Beads collection is designed to fit in every environment. With its 360° dimmable led range, Beads is a solution for every situation. The lightweight Beads lamp is equipped with a high-quality integrated LED light source. Beads 3 in circle is a set of 3 Beads pendants with a round frame of black powder-coated aluminium. The Beads are adjustable to the desired height. Beads is dimmable through an external LED dimmer (not included). The temperature of the light ranges from 2100K to 3000K (dim to warm).

| Туре        | Pendant                        |
|-------------|--------------------------------|
| Environment | Indoor                         |
| Material    | Aluminum & steel               |
| Cord length | Max. 3000 mm                   |
| Weight      | 3,1 kg                         |
|             |                                |
| Voltage     | 220-240 V                      |
| Watt        | 13 Watt                        |
| IP          | 20                             |
| Lightsource | Integrated LED source          |
| Lumen       | 3 × 1350                       |
| Kelvin      | Dim to warm ( 2100K to 3000K ) |
| CRI         | 90                             |
| Dimmable    | Phase cut dimmable             |
|             |                                |
| Packaging   |                                |
| Weight      | 6,1 kg                         |
| Length      | 100 cm                         |
| Width       | 27 cm                          |
|             |                                |