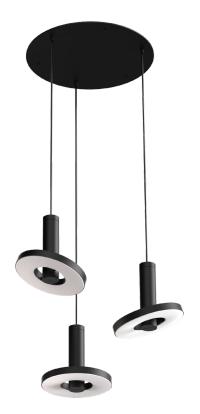

## ΤΟΝΟΝΕ

technical specifications

Design by Anton de Groof, 2018

The Beads collection is designed to fit in every environment. With its 360° dimmable led range, Beads is a solution for every situation. The lightweight Beads lamp is equipped with a high-quality integrated LED light source. Beads 3 in circle is a set of 3 Beads pendants with a round frame of black powder-coated aluminium. The Beads are adjustable to the desired height. Beads is dimmable through an external LED dimmer (not included). The temperature of the light ranges from 2100K to 3000K (dim to warm).

| Туре        | Pendant                        |
|-------------|--------------------------------|
| Environment | Indoor                         |
| Material    | Aluminum & steel               |
| Cord length | Max. 3000 mm                   |
| Weight      | 3,1 kg                         |
|             |                                |
| Voltage     | 220-240 V                      |
| Watt        | 13 Watt                        |
| IP          | 20                             |
| Lightsource | Integrated LED source          |
| Lumen       | 3 × 1350                       |
| Kelvin      | Dim to warm ( 2100K to 3000K ) |
| CRI         | 90                             |
| Dimmable    | Phase cut dimmable             |
|             |                                |
| Packaging   |                                |
| Weight      | 6,1 kg                         |
| Length      | 100 cm                         |
| Width       | 27 cm                          |
|             |                                |

42 cm

Height

technical specifications

Article number

3030